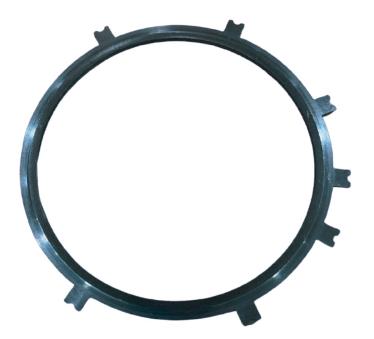

## UNDERDRIVE PRESSURE PLATE A6GF1

## YOUR DRIVETRAIN CONNECTION SINCE 1961

| GFX #       | 678833P                      |
|-------------|------------------------------|
| Application | A6GF1                        |
| Description | UNDERDRIVE<br>PRESSURE PLATE |
| Make        | HYUNDAI, KIA                 |
| OEM #       | N/A                          |
| Years       | 2009 - ON                    |