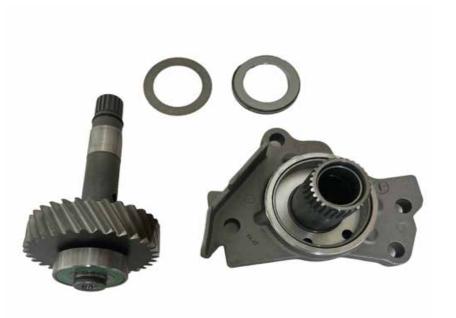

## NEW PRODUCT HARD PARTS NEW PRODUCT

JF015E, RE0F11A

YOUR DRIVETRAIN CONNECTION SINCE 1961

| GFX#        | 641922K                                   |
|-------------|-------------------------------------------|
| Application | JF015E, RE0F11A                           |
| Description | INPUT SHAFT AND<br>STATOR KIT<br>31 TOOTH |
| Years       | 2010 - ON                                 |
| Make        | NISSAN, GM                                |
| OEM#        | N/A                                       |