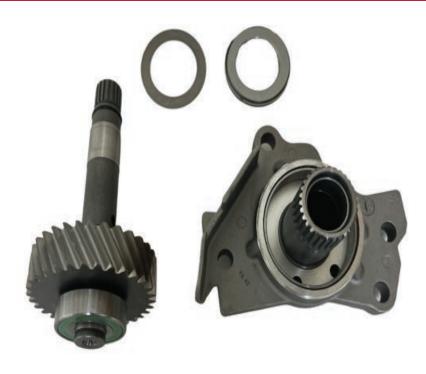

## YOUR DRIVETRAIN CONNECTION SINCE 1961

| GFX #       | 641922K                                    |
|-------------|--------------------------------------------|
| Application | JF015E, REOF11A                            |
| Description | INPUT SHAFT AND<br>STATOR KIT,<br>31 TOOTH |
| Make        | NISSAN, GM                                 |
| Years       | 2010-UP                                    |