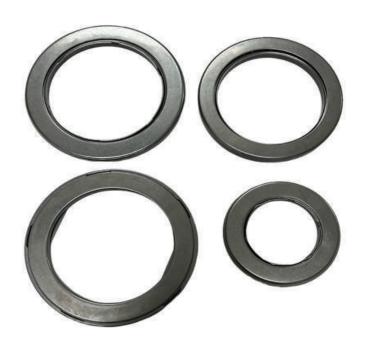

## BEARINGS AND WASHERS

TORQUE CONVERTER BEARINGS 4L60E, 4L80E, 5L50E, 6L80E, 6L90E 6F35, AODE, C6, 4R70W, 727, 904, 68RFE

## YOUR DRIVETRAIN CONNECTION SINCE 1961

GFX # **550973** 

**Application** 

TORQUE CONVERTER BEARINGS 4L60E, 4L80E, 5L50E, 6L80E, 6L90E 6F35, AODE, C6, 4R70W, 727, 904, 68RFE

Description

TORQUE CONVERTER BEARINGS