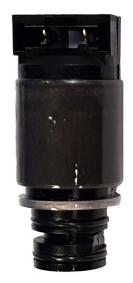

## **MV1 SOLENOID** ZF6HP19, ZF6HP26, ZF6HP32

Bulletin No. 041808

| <b>GFX Number</b> | 557611                  |
|-------------------|-------------------------|
| Application       | ZF6HP19, 6HP26, 6HP32   |
| Description       | MV1 Black               |
| Years             | 2002-on                 |
| Industry #        | NA                      |
| OEM Number        | 0501-213-960            |
| Availability      | In-stock, ready to ship |