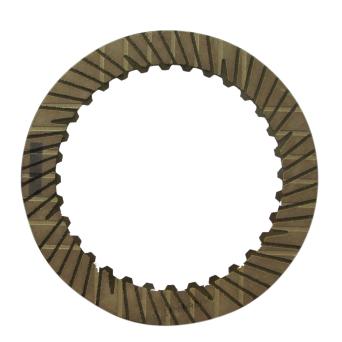

## K1 HIGH ENERGY FRICTION PLATE MPS6 DCT

Bulletin No. 0917-7

| GFX Number   | 50250BW                                                                                                                                                                  |
|--------------|--------------------------------------------------------------------------------------------------------------------------------------------------------------------------|
| Application  | MPS6 DCT                                                                                                                                                                 |
| Description  | K1 High Energy / Multi-Segmented<br>/ Friction Material OD - 172.35mm<br>/ External Spline / 34 Teeth / OD -<br>193.50mm / ID - 141.8mm / Assembly<br>Thickness - 1.86mm |
| Years        | 2008-on                                                                                                                                                                  |
| Industry #   | NA                                                                                                                                                                       |
| OEM Number   | NA                                                                                                                                                                       |
| Availability | In-stock, ready to ship                                                                                                                                                  |
|              |                                                                                                                                                                          |