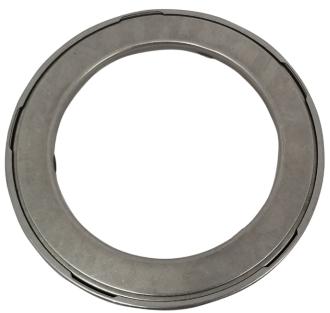

## TORQUE CONVERTER BEARING 6L80, 6L90, 4L60E, 4L80E

Bulletin No. 0417-7

| Application  Description | 6L80, 6L90, 4L60E, 4L80E<br>Torque Converter Bearing |
|--------------------------|------------------------------------------------------|
| Years                    | NA                                                   |
| Interchange              | GMN-2/SW2-33                                         |
| OEM Number               | NA                                                   |
| Availability             | In-stock, ready to ship                              |