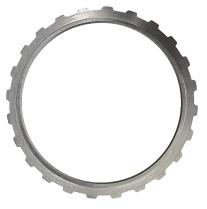

| <b>GFX Number</b> | 34323P                                   |
|-------------------|------------------------------------------|
| Application       | 09G, 09K                                 |
| Description       | Pressure plate<br>K3 - Rev, 3rd, 5th 5mm |
| Years             | 2004-on                                  |
| Availability      | In-stock, ready to ship                  |