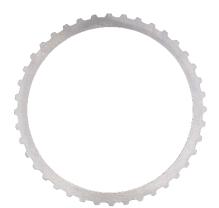

| GFX Number   | 34329P                           |
|--------------|----------------------------------|
| Application  | 09G, 09K                         |
| Description  | Pressure plate<br>K2, 4-5-6, 4mm |
| Years        | 2005-on                          |
| Availability | In-stock, ready to ship          |