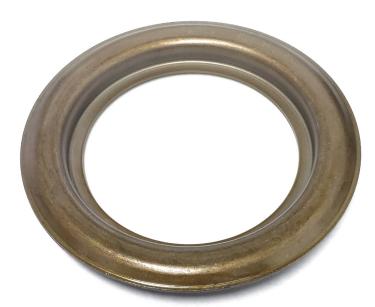

## PISTON 6DCT450, MPS6

Bulletin No. 0919-02

| GFX Number   | 329883                      |
|--------------|-----------------------------|
| Application  | 6DCT450, MPS6               |
| Description  | 1-3-5 reverse clutch piston |
| Years        | 2007-on                     |
| Availability | In stock, ready to<br>ship  |
|              |                             |