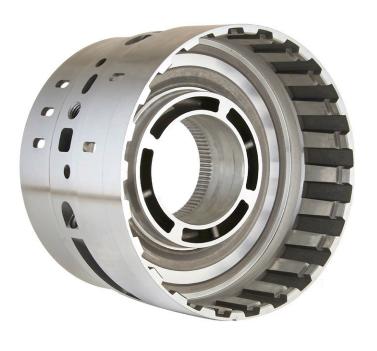

## DRUM (LOW, REV, OR) ZF5HP18, ZF5HP19FL

Bulletin No. 121812

| GFX Number  | 32293                                                                          |
|-------------|--------------------------------------------------------------------------------|
| Application | ZF5HP18, ZF5HP19FL<br>For Units Ending In 005, 009, 010,<br>087, 088, 097, 099 |
| Description | Drum, Low, Rev, Overrun                                                        |
| Years       | 1992-ON                                                                        |
| Industry    | 85735KA                                                                        |