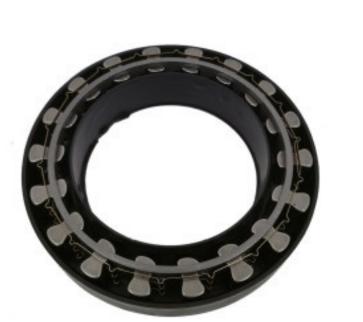

## **CONVERTER SPRAG** 5R55N/S/W, ZF4HP24, 5HP19, 6HP19/26/28

Bulletin No. 0417-3

| GFX Number   | 304852                                    |
|--------------|-------------------------------------------|
| Application  | 5R55N/S/W, ZF4HP24, 5HP19,<br>6HP19/26/28 |
| Description  | Converter Sprag                           |
| Years        | NA                                        |
| Interchange  | BW-SP-4                                   |
| OEM Number   | NA                                        |
| Availability | In-stock, ready to ship                   |
|              |                                           |