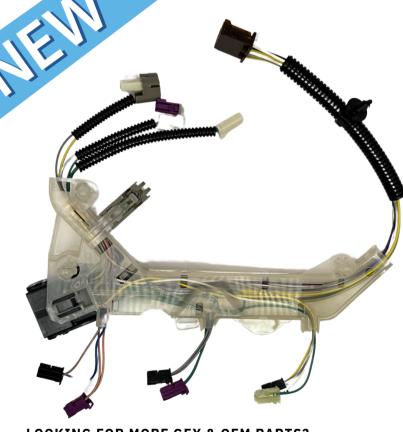

**GFX CORPORATION** 4810 NW 74 Ave Miami, Florida 33166 U.S.A.

GM 8L45

HARNESS

## YOUR DRIVETRAIN CONNECTION SINCE 1961

LOOKING FOR MORE GFX & OEM PARTS? **Related items** 419839 - STEEL PLATE 419401- FILTER

| GFX #       | 419511                                         |
|-------------|------------------------------------------------|
| APPLICATION | Harness - 8L45,<br>GM 2017-UP<br>OEM #24298757 |
| MAKE        | GM                                             |
| YEARS       | 2017-UP                                        |
| OEM#        | 24298757                                       |