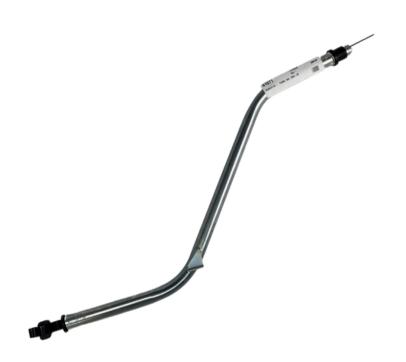

## **GM TH400** DIPSTICK

## YOUR DRIVETRAIN CONNECTION SINCE 1961

LOOKING FOR MORE OEM PARTS? **Related items** 16634AM-FRICTION PLATE 33212-FILTER

| GFX #       | 41571                             |
|-------------|-----------------------------------|
| APPLICATION | Dipstick - TH400,<br>GM, 1964- UP |
| MAKE        | GM                                |
| YEARS       | 1964-UP                           |
| OEM#        | N/A                               |