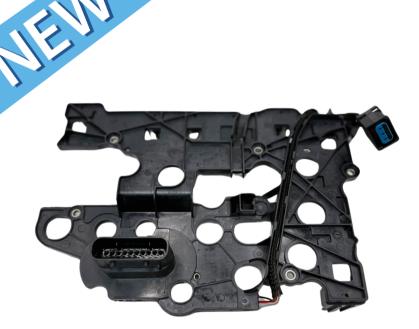

## GM 6F35 CONDUCTOR PLATE

## YOUR DRIVETRAIN CONNECTION SINCE 1961

LOOKING FOR MORE GFX & OEM PARTS? **Related items** 312885 - PISTON 312981- WAVE PLATE ...and others

| GFX #       | 312501                                                       |
|-------------|--------------------------------------------------------------|
| APPLICATION | Conductor Plate -<br>6F35, FORD 2006-UP<br>OEM # CV6P7G276AC |
| MAKE        | FORD                                                         |
| YEARS       | 2006-UP                                                      |
| OEM#        | CV6P7G276AC                                                  |