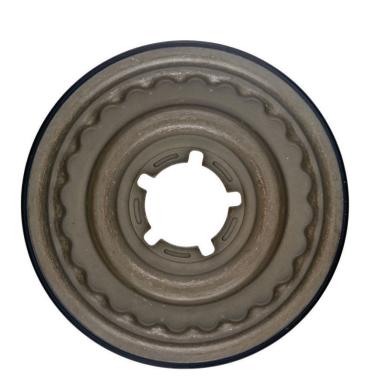

## Piston C1 Balance Toyota U660

Bulletin No. 614-5

| GFX Number      | 761887                                                            |
|-----------------|-------------------------------------------------------------------|
| Application     | U660 Toyota Lexus                                                 |
| Description     | Piston, C1 Balance Bonded Rubber<br>Also available as kit #761881 |
| Years           | 2007 - 2009                                                       |
| Industry Number | N/A                                                               |
| OEM Number      | N/A                                                               |
| Availability    | In-stock, ready to ship                                           |
|                 |                                                                   |